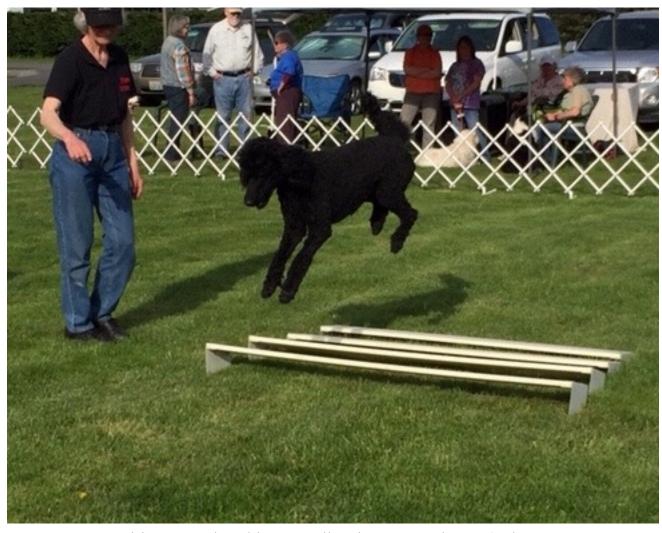

# **BRAGS!**

Above: Bookends with a Golden

Nancy Radich Papillons

River Brown

Jo Chinn's Flat Coats

Right:

Camille Stephens and CC in Open

Right:

Sue McGregor and her Spinone

Lower Left:

Chris Connell, showing a perfect Front!

Lower Right:

Steve and a Winning Dinah

Debbie Dowd and her poodle, showing us how it's done! Below, a very proud Flo Chinn. And a big thanks to Jo Chinn for all the pictures!