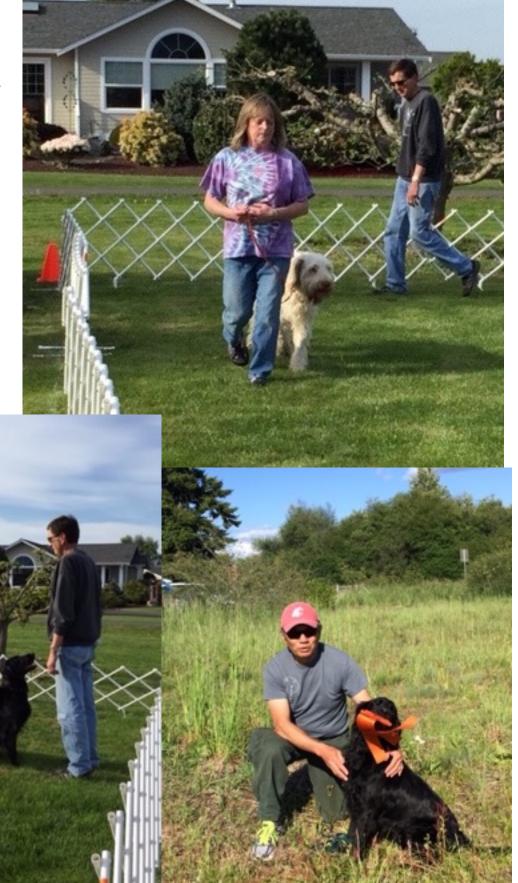

# **BRAGS!**

Above: Bookends with a Golden

Nancy Radich Papillons

River Brown

Jo Chinn's Flat Coats

Right:

Camille Stephens and CC in Open

Right:

Sue McGregor and her Spinone

Lower Left:

Chris Connell, showing a perfect Front!

Lower Right:

Steve and a Winning Dinah

Debbie Dowd and her poodle, showing us how it's done! Below, a very proud Flo Chinn. And a big thanks to Jo Chinn for all the pictures!