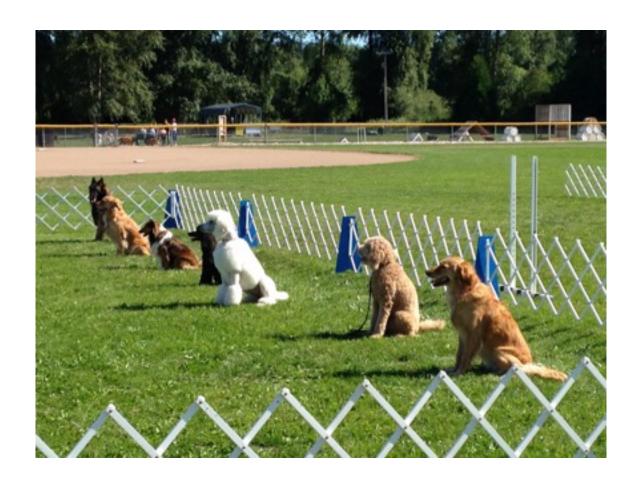

# **BRAGS!**

Above: Bookends with a Golden

Nancy Radich Papillons

River Brown

Jo Chinn's Flat Coats

Right:

Camille Stephens and CC in Open

Right:

Sue McGregor and her Spinone

Lower Left:

Chris Connell, showing a perfect Front!

Lower Right:

Steve and a Winning Dinah

Debbie Dowd and her poodle, showing us how it's done! Below, a very proud Flo Chinn. And a big thanks to Jo Chinn for all the pictures!