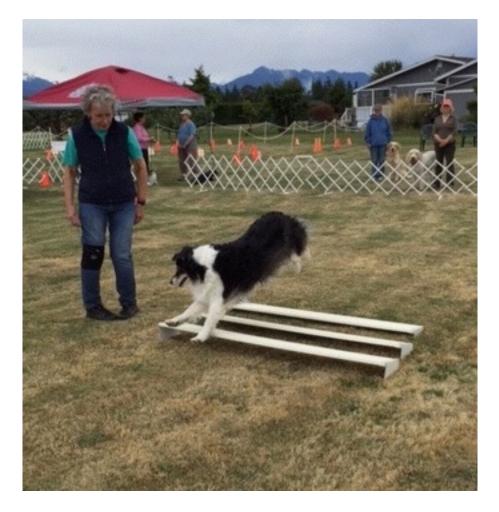

# **BRAGS!**

Above: Bookends with a Golden

Nancy Radich Papillons

River Brown

Jo Chinn's Flat Coats

Right:

Camille Stephens and CC in Open

Right:

Sue McGregor and her Spinone

Lower Left:

Chris Connell, showing a perfect Front!

Lower Right:

Steve and a Winning Dinah

Debbie Dowd and her poodle, showing us how it's done! Below, a very proud Flo Chinn. And a big thanks to Jo Chinn for all the pictures!