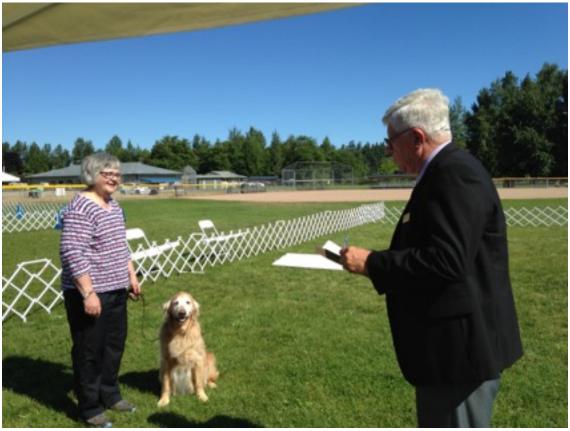

# **BRAGS!**

Above: Bookends with a Golden

Nancy Radich Papillons

River Brown

Jo Chinn's Flat Coats

Right:

Camille Stephens and CC in Open

Right:

Sue McGregor and her Spinone

Lower Left:

Chris Connell, showing a perfect Front!

Lower Right:

Steve and a Winning Dinah

Debbie Dowd and her poodle, showing us how it's done! Below, a very proud Flo Chinn. And a big thanks to Jo Chinn for all the pictures!