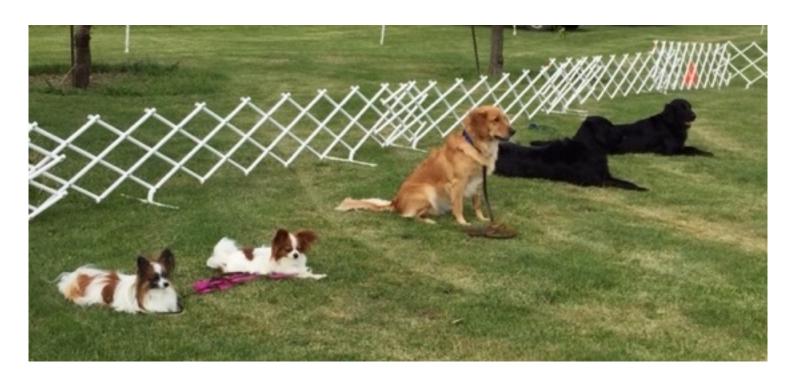

# **BRAGS!**

Above: Bookends with a Golden

Nancy Radich Papillons

River Brown

Jo Chinn's Flat Coats

Right:

Camille Stephens and CC in Open

Right: