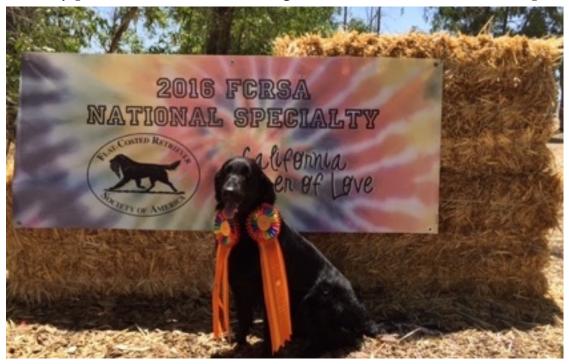

# **BRAGS!**

Above: Bookends with a Golden

Nancy Radich Papillons

River Brown

Jo Chinn's Flat Coats

Right:

Camille Stephens and CC in Open

Right: